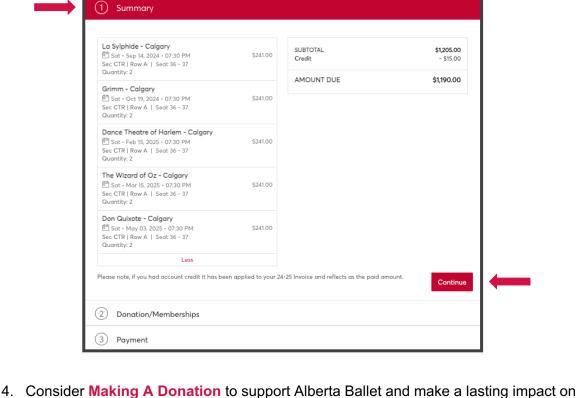

Once you are signed in, click on **Invoices** on the upper left corner of the Menu Bar.

3. Review your Subscription Package Summary (if applicable), then press Continue.

Donation/Memberships

the side of each section. Enter an amount in the box, then click Continue.

your dance community. For more information on Donations, click the MORE button on

SUBTOTAL \$1,205.00

Credit

AMOUNT DUE

AMOUNT DUE

Donations \$1,500.00

\$1,500.00

\$2,690.00

\$2,690.00

-\$15.00

Summary

Select Payment Option

Split this payment

Amount

\$ 0.00

Payment Method