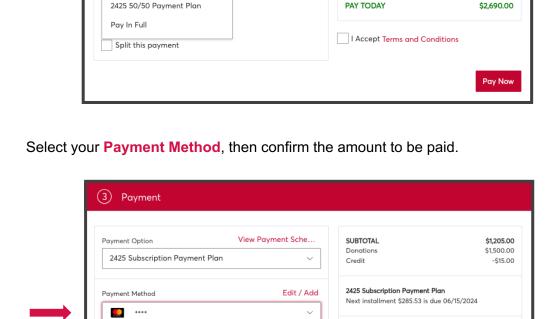

\$2,690.00

-\$15.00

Summary

Select Payment Option

Split this payment

Amount

\$ 0.00

Payment Method

\*\*\*\* Market I

Split this payment

2425 Subscription Payment Plan

Donation/Memberships

PAY TODAY \$ 0.00 I Accept Terms and Conditions

Amount

Edit / Add

Conditions. Click Pay Now to complete the transaction.

6. Review your payment information. Check the box to accept the Terms and

\$300.53 \$300.53 \$300.53

\$300.53

\$300.53

\$300.53

\$300.53

\$300.76

2425 Subscription Payment Plan Schedule