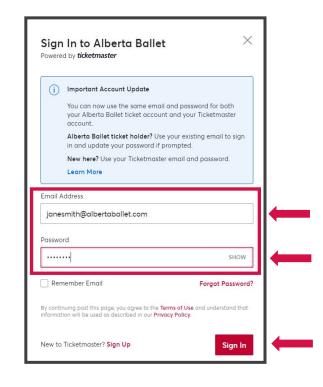

## **HOW TO RENEW YOUR SUBSCRIPTION**

1. Open <a href="https://www.albertaballet.com/myaccount">www.albertaballet.com/myaccount</a> on your browser. On the My Account main page, select the **Profile** icon. Sign in to **My Account**.