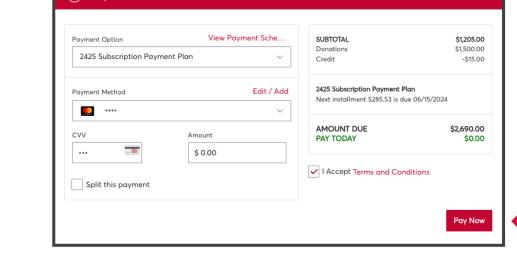

\$2,690.00

-\$15.00

Summary

Select Payment Option

Split this payment

Amount

\$ 0.00

Payment Method

\*\*\*\* Market I

Split this payment

2425 Subscription Payment Plan

Donation/Memberships

PAY TODAY \$ 0.00 I Accept Terms and Conditions

Amount

Edit / Add

Conditions. Click Pay Now to complete the transaction.

6. Review your payment information. Check the box to accept the Terms and

\$300.53 \$300.53 \$300.53

\$300.53

\$300.53

\$300.53

\$300.53

\$300.76

2425 Subscription Payment Plan Schedule