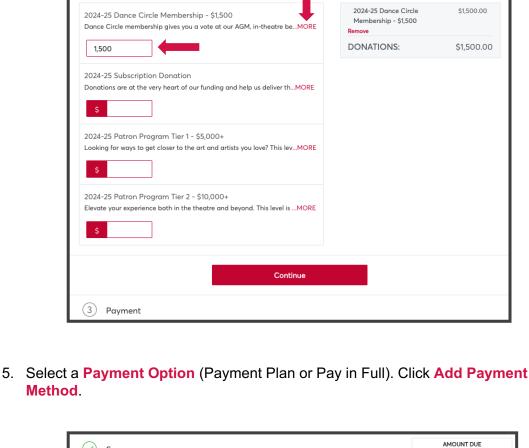

your dance community. For more information on Donations, click the MORE button on

SUBTOTAL \$1,205.00

Credit

AMOUNT DUE

AMOUNT DUE

Donations \$1,500.00

\$1,500.00

\$2,690.00

\$2,690.00

-\$15.00

Summary

Select Payment Option

Split this payment

Amount

\$ 0.00

Payment Method