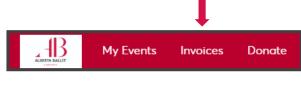

Once you are signed in, click on **Invoices** on the upper left corner of the Menu Bar.

3. Review your Subscription Package Summary (if applicable), then press Continue.

Donation/Memberships

the side of each section. Enter an amount in the box, then click Continue.