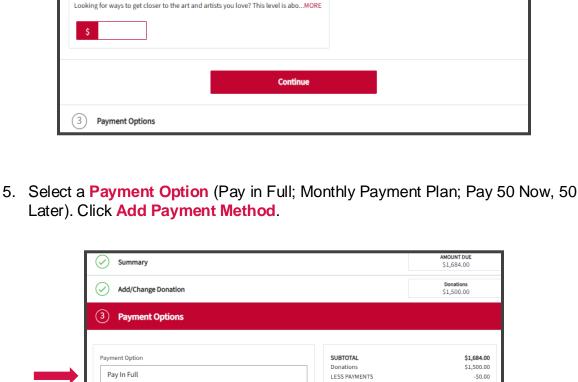

renewal. Click **Submit** to confirm your response.

2 Add/Change Donation

2025-26 Subscription Donation

2025-26 Patron Program

Pay In Full

Monthly Payment Plan Pay 50 Now, 50 Later

Split this payment

Donations are at the very heart of our funding and help us deliver the art you ...MORE