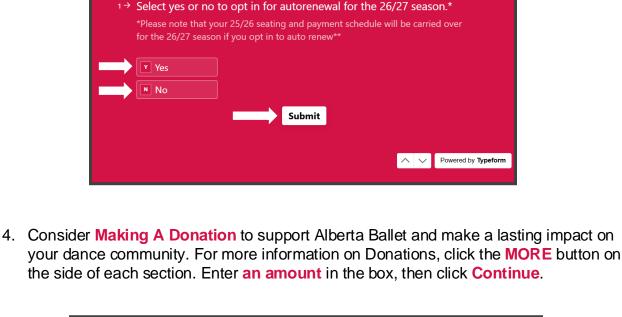

renewal. Click **Submit** to confirm your response.

2 Add/Change Donation

2025-26 Subscription Donation

2025-26 Patron Program

Pay In Full

Monthly Payment Plan Pay 50 Now, 50 Later

Split this payment

Donations are at the very heart of our funding and help us deliver the art you ...MORE