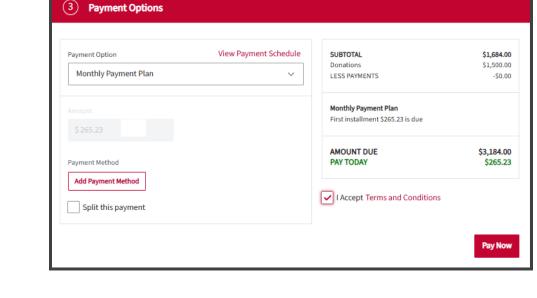

Accept Terms and Conditions Payment Method Add Payment Method

AMOUNT DUE

\$3,184.00

Payment Schedule in this section.

View Payment Schedule SUBTOTAL \$1,684.00