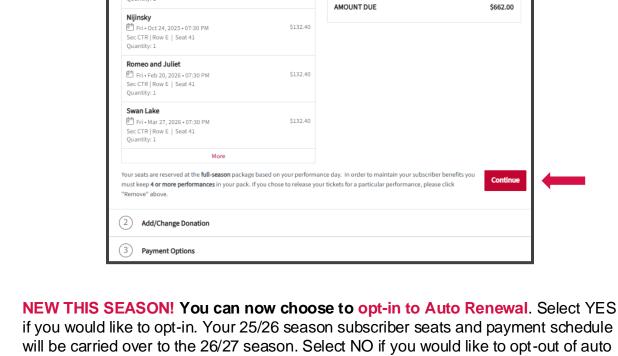

renewal. Click **Submit** to confirm your response.

2 Add/Change Donation

2025-26 Subscription Donation

2025-26 Patron Program

Pay In Full

Monthly Payment Plan Pay 50 Now, 50 Later

Split this payment

Donations are at the very heart of our funding and help us deliver the art you ...MORE