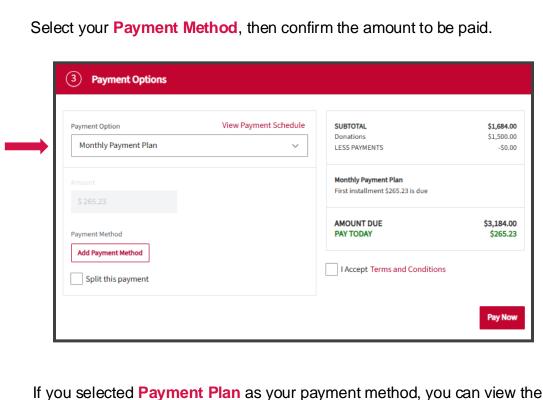

1 Summary

\$132.40

SUBTOTAL

LESS PAYMENTS

2 Questions ALBERTA BALLET

2025-26 Dance Circle Membership - \$1,500 Membership - \$1,500 Dance Circle membership gives you a vote at our AGM, in-theatre benefits, inv...MORE DONATIONS: \$1,500.00 1,500.00

Accept Terms and Conditions Payment Method Add Payment Method

AMOUNT DUE

\$3,184.00

Payment Schedule in this section.

View Payment Schedule SUBTOTAL \$1,684.00