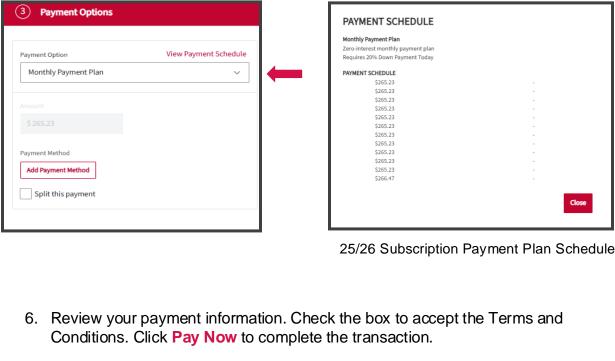

Accept Terms and Conditions Payment Method Add Payment Method

AMOUNT DUE

\$3,184.00

Payment Schedule in this section.

View Payment Schedule SUBTOTAL \$1,684.00