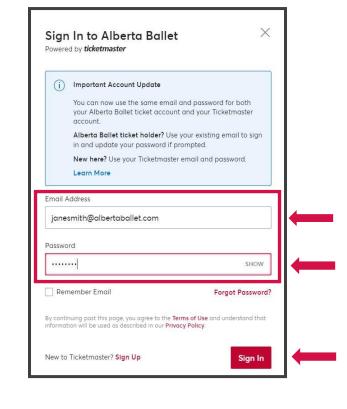

## **HOW TO RENEW YOUR SUBSCRIPTION** (DESKTOP VERSION)

1. Open www.AlbertaBallet.com/MyAccount on your browser. On the My Account main page, select the **Profile** icon. Sign in to **My Account**.

Fri - Sep 19, 2025 - 07:30 PM