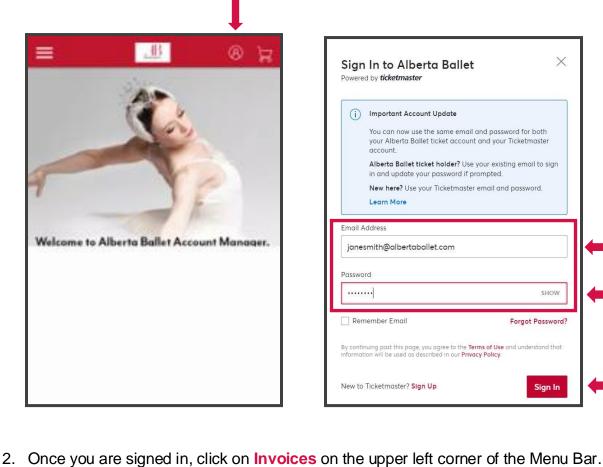

## **HOW TO RENEW YOUR SUBSCRIPTION** (DESKTOP VERSION)

1. Open www.AlbertaBallet.com/MyAccount on your browser. On the My Account main page, select the **Profile** icon. Sign in to **My Account**.

Fri - Sep 19, 2025 - 07:30 PM